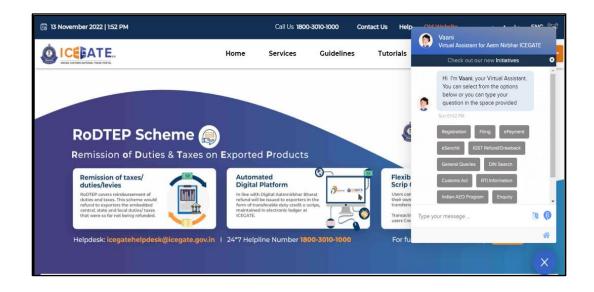

## 1.4 "<u>VAANI", The Chatbot</u>.

Chatbot "Vaani" is being provided to assist users 24\*7 with services such as document status enquiry and locating relevant content without requiring them to connect to ICEGATE helpdesk.