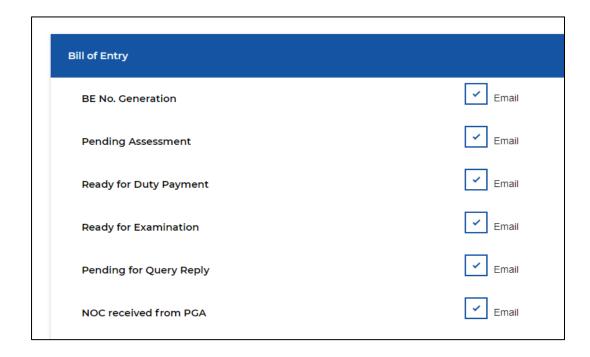

#### 1.3 Role-based and customized notifications.

Customized notifications facility is being provided to the registered users to choose the events for which they want to receive notifications. Registered users will be provided access to the customized notifications facility in a phased manner between 16 November 2022 and 29 December 2022 depending on the staggered roll out of ICEGATE 2.0 Phase-I at various locations.